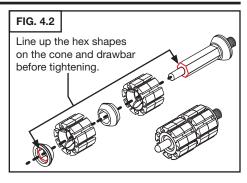

el drag.
- **G. Locking Cone (plastic):** Does not allow for mandrel rotation.
- **H. Standard Cone (steel):** Allows the user to set rotational mandrel drag.
- I. Double-Sided Cone (steel): Placed between two mandrels on the Long Horizontal Drawbar (D) for even expansion.

### OTHER PARTS





- **J. Cone cover (steel):** Allows for even expansion of the mandrel in vertical applications.
- K. Countersunk Screw (M5 x 0.8mm x 10mm): Pulls the Vertical Drawbar (E) into the cones, expanding the mandrel into the inner diameter of the ring. Tighten with included 3mm hex wrench.

#### 1. PARTS LIST AND DESCRIPTION (CONTINUED)



#### 2. JAW ATTACHMENT INSTALLATION









Page 2 of 4 LIT-424

#### 3. SHORT HORIZONTAL DRAWBAR INSTALLATION









#### 4. LONG HORIZONTAL DRAWBAR INSTALLATION









#### 5. VERTICAL DRAWBAR INSTALLATION















**GLENDO LLC** 900 Overlander Road • Emporia, KS 66801 USA 800-835-3519 • 620-343-1084 • Fax: 620-343-9640 grs@grstools.com • www.grstools.com Last Updated: 2017/06/05