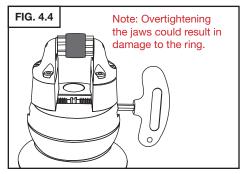

rag.
- **G. Locking Cone (plastic):** Does not allow for mandrel rotation.
- **H. Standard Cone (steel):** Allows the user to set rotational mandrel drag.
- I. Double-Sided Cone (steel): Placed between two mandrels on the Long Horizontal Drawbar (D) for even expansion.

### OTHER PARTS





- **J. Cone cover (steel):** Allows for even expansion of the mandrel in vertical applications.
- K. Countersunk Screw (M5 x 0.8mm x 10mm): Pulls the Vertical Drawbar (E) into the cones, expanding the mandrel into the inner diameter of the ring. Tighten with included 3mm hex wrench.

#### 1. PARTS LIST AND DESCRIPTION (CONTINUED)



#### 2. JAW ATTACHMENT INSTALLATION









Page 2 of 4 LIT-424

#### 3. SHORT HORIZONTAL DRAWBAR INSTALLATION









#### 4. LONG HORIZONTAL DRAWBAR INSTALLATION









#### 5. VERTICAL DRAWBAR INSTALLATION















**GLENDO LLC** 900 Overlander Road • Emporia, KS 66801 USA 800-835-3519 • 620-343-1084 • Fax: 620-343-9640 grs@grstools.com • www.grstools.com Last Updated: 2017/06/05