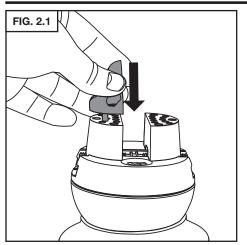

#### 1. PARTS LIST AND DESCRIPTION

- A. Bell-Shaped Jaw Attachments: Attaches to the GRS MicroBlock® jaws to provide multiple workholding solutions for rings. Allows mounting of vertical and horizontal drawbars.
- B. Button-Head Cap Screws (M5 x 0.8mm x 10mm): Fastens the Bell-Shaped Jaw Attachments (A) to the jaws of the MicroBlock®. Tighten with included 3mm hex wrench.

#### 2. JAW ATTACHMENT INSTALLATION

Page 2 of 4 LIT-424