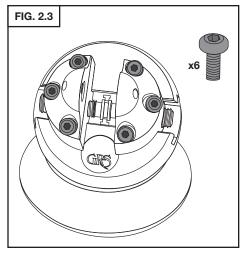

#### 1. PARTS LIST AND DESCRIPTION

- A. Bell-Shaped Jaw Attachments: Attaches to the GRS MicroBlock® jaws to provide multiple workholding solutions for rings. Allows mounting of vertical and horizontal drawbars.
- B. Button-Head Cap Screws (M5 x 0.8mm x 10mm): Fastens the Bell-Shaped Jaw Attachments (A) to the jaws of the MicroBlock®. Tighten with included 3mm hex wrench.

#### 2. JAW ATTACHMENT INSTALLATION

Page 2 of 4 LIT-424