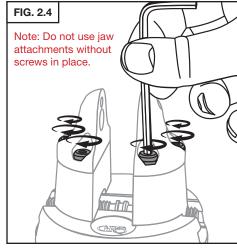

#### 2. JAW ATTACHMENT INSTALLATION

Page 2 of 4 LIT-424

#### 1. PARTS LIST AND DESCRIPTION

- A. Bell-Shaped Jaw Attachments: Attaches to the GRS MicroBlock® jaws to provide multiple workholding solutions for rings. Allows mounting of vertical and horizontal drawbars.
- B. Button-Head Cap Screws (M5 x 0.8mm x 10mm): Fastens the Bell-Shaped Jaw Attachments (A) to the jaws of the MicroBlock®. Tighten with included 3mm hex wrench.