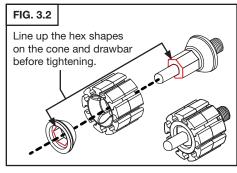

#### 3. SHORT HORIZONTAL DRAWBAR INSTALLATION

- **F. Standard Cone (plastic):** Allows the user to set rotational mandrel drag.
- **G. Locking Cone (plastic):** Does not allow for mandrel rotation.
- **H. Standard Cone (steel):** Allows the user to set rotational mandrel drag.
- I. Double-Sided Cone (steel): Placed between two mandrels on the Long Horizontal Drawbar (D) for even expansion.