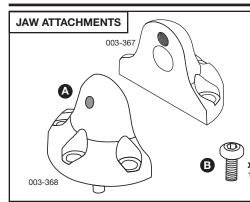

#### 1. PARTS LIST AND DESCRIPTION

- A. Bell-Shaped Jaw Attachments: Attaches to the GRS MicroBlock® jaws to provide multiple workholding solutions for rings. Allows mounting of vertical and horizontal drawbars.
- B. Button-Head Cap Screws (M5 x 0.8mm x 10mm): Fastens the Bell-Shaped Jaw Attachments (A) to the jaws of the MicroBlock®. Tighten with included 3mm hex wrench.