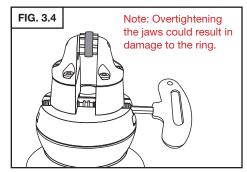

lastic):** Allows the user to set rotational mandrel drag.
- **G. Locking Cone (plastic):** Does not allow for mandrel rotation.
- **H. Standard Cone (steel):** Allows the user to set rotational mandrel drag.
- I. Double-Sided Cone (steel): Placed between two mandrels on the Long Horizontal Drawbar (D) for even expansion.

### OTHER PARTS





- **J. Cone cover (steel):** Allows for even expansion of the mandrel in vertical applications.
- K. Countersunk Screw (M5 x 0.8mm x 10mm): Pulls the Vertical Drawbar (E) into the cones, expanding the mandrel into the inner diameter of the ring. Tighten with included 3mm hex wrench.

#### 1. PARTS LIST AND DESCRIPTION (CONTINUED)



#### 2. JAW ATTACHMENT INSTALLATION









Page 2 of 4 LIT-424

#### 3. SHORT HORIZONTAL DRAWBAR INSTALLATION









#### 4. LONG HORIZONTAL DRAWBAR INSTALLATION









#### 5. VERTICAL DRAWBAR INSTALLATION















**GLENDO LLC** 900 Overlander Road • Emporia, KS 66801 USA 800-835-3519 • 620-343-1084 • Fax: 620-343-9640 grs@grstools.com • www.grstools.com Last Updated: 2017/06/05