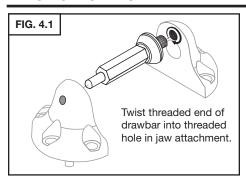

drel drag.
- **G. Locking Cone (plastic):** Does not allow for mandrel rotation.
- **H. Standard Cone (steel):** Allows the user to set rotational mandrel drag.
- I. Double-Sided Cone (steel): Placed between two mandrels on the Long Horizontal Drawbar (D) for even expansion.

### OTHER PARTS





- **J. Cone cover (steel):** Allows for even expansion of the mandrel in vertical applications.
- K. Countersunk Screw (M5 x 0.8mm x 10mm): Pulls the Vertical Drawbar (E) into the cones, expanding the mandrel into the inner diameter of the ring. Tighten with included 3mm hex wrench.

#### 1. PARTS LIST AND DESCRIPTION (CONTINUED)



#### 2. JAW ATTACHMENT INSTALLATION









Page 2 of 4 LIT-424

#### 3. SHORT HORIZONTAL DRAWBAR INSTALLATION









#### 4. LONG HORIZONTAL DRAWBAR INSTALLATION









#### 5. VERTICAL DRAWBAR INSTALLATION















**GLENDO LLC** 900 Overlander Road • Emporia, KS 66801 USA 800-835-3519 • 620-343-1084 • Fax: 620-343-9640 grs@grstools.com • www.grstools.com Last Updated: 2017/06/05