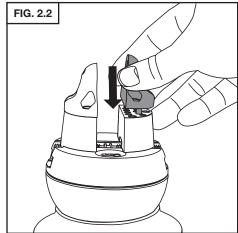

#### 1. PARTS LIST AND DESCRIPTION

- A. Bell-Shaped Jaw Attachments: Attaches to the GRS MicroBlock® jaws to provide multiple workholding solutions for rings. Allows mounting of vertical and horizontal drawbars.
- B. Button-Head Cap Screws (M5 x 0.8mm x 10mm): Fastens the Bell-Shaped Jaw Attachments (A) to the jaws of the MicroBlock®. Tighten with included 3mm hex wrench.

#### 2. JAW ATTACHMENT INSTALLATION

Page 2 of 4 LIT-424