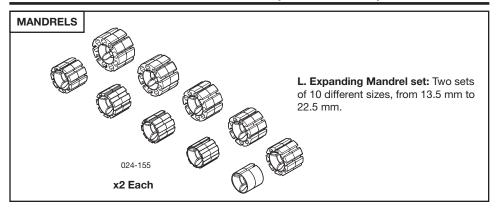

- **F. Standard Cone (plastic):** Allows the user to set rotational mandrel drag.
- **G. Locking Cone (plastic):** Does not allow for mandrel rotation.
- **H. Standard Cone (steel):** Allows the user to set rotational mandrel drag.
- I. Double-Sided Cone (steel): Placed between two mandrels on the Long Horizontal Drawbar (D) for even expansion.