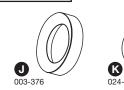

### OTHER PARTS

- **J. Cone cover (steel):** Allows for even expansion of the mandrel in vertical applications.
- K. Countersunk Screw (M5 x 0.8mm x 10mm): Pulls the Vertical Drawbar (E) into the cones, expanding the mandrel into the inner diameter of the ring. Tighten with included 3mm hex wrench.