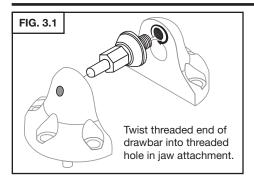

#### 3. SHORT HORIZONTAL DRAWBAR INSTALLATION

# 003-370 003-371 003-369

- C. Short Horizontal Drawbar: The mandrel and cone support bar that attaches to the Bell-Shaped Jaw Attachments (A).
- **D. Long Horizontal Drawbar:** The mandrel and cone support bar that attaches to the Bell-Shaped Jaw Attachments (A). Accommodates two mandrels at once, allowing users to work on two rings at the same time or work on one wider ring.
- **E. Vertical Drawbar:** The mandrel and cone support bar that is clamped in place by the Bell-Shaped Jaw Attachments (A).