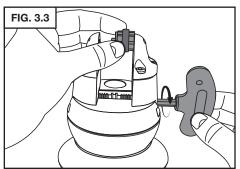

(plastic):** Allows the user to set rotational mandrel drag.
- **G. Locking Cone (plastic):** Does not allow for mandrel rotation.
- **H. Standard Cone (steel):** Allows the user to set rotational mandrel drag.
- I. Double-Sided Cone (steel): Placed between two mandrels on the Long Horizontal Drawbar (D) for even expansion.

### OTHER PARTS





- **J. Cone cover (steel):** Allows for even expansion of the mandrel in vertical applications.
- K. Countersunk Screw (M5 x 0.8mm x 10mm): Pulls the Vertical Drawbar (E) into the cones, expanding the mandrel into the inner diameter of the ring. Tighten with included 3mm hex wrench.

#### 1. PARTS LIST AND DESCRIPTION (CONTINUED)



#### 2. JAW ATTACHMENT INSTALLATION









Page 2 of 4 LIT-424

#### 3. SHORT HORIZONTAL DRAWBAR INSTALLATION









#### 4. LONG HORIZONTAL DRAWBAR INSTALLATION









#### 5. VERTICAL DRAWBAR INSTALLATION















**GLENDO LLC** 900 Overlander Road • Emporia, KS 66801 USA 800-835-3519 • 620-343-1084 • Fax: 620-343-9640 grs@grstools.com • www.grstools.com Last Updated: 2017/06/05