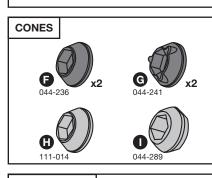

- **F. Standard Cone (plastic):** Allows the user to set rotational mandrel drag.
- **G. Locking Cone (plastic):** Does not allow for mandrel rotation.
- **H. Standard Cone (steel):** Allows the user to set rotational mandrel drag.
- I. Double-Sided Cone (steel): Placed between two mandrels on the Long Horizontal Drawbar (D) for even expansion.