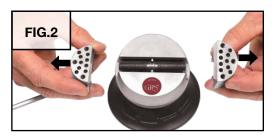

#### Removal of Original MicroBlock® Jaws

Skip to **Installation of Master Jaws** unless you need to remove original MicroBlock jaws from a previously purchased vise.

#### **IMPORTANT NOTE:**

The MicroBlock® and MicroBlock® XL Jura by GRS sets include a pair of Master Jaws instead of the original jaws with pin holes.

Skip to **Installation of Master Jaws** unless you need to remove original MicroBlock jaws from a previously purchased vise.