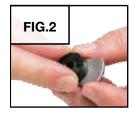

-Loc® instructions to apply Thermo-Loc® and workpiece to cylinder.

# POINTED AND TAPERED BALL HOLDERS

INSTRUCTIONS

### Instructions apply to the following products:





#### **Fixture Installation**



#### **Fixture Usage**



#### FIG.3

Use the pointed ball holders (#500-506) with workpieces that have holes in each side. The points will rest in the holes.



#### FIG.4

Use the tapered ball holders (#500-507) with round workpieces.





Not included with this set. Available separately.

#### **Fixture Attachment**



**BOTTOM** 



SIDE



ANGLE

# ROUND-BASE QC FIXTURES

INSTRUCTIONS

## Instructions apply to the following product(s):



500-501





#### **Fixture Installation**







# VERTICAL RING HOLDER

INSTRUCTIONS

## Instructions apply to the following product(s):



















<sup>✓</sup>Included with this set.

Not included with this set. Available separately.

#### **Fixture Attachment**



#### **Fixture Installation**





Follow the shellac instructions to apply shellac and workpiece to cylinder.

# QC SHELLAC PLATE

INSTRUCTIONS

Instructions apply to the following product(s):



# ORGANIZERS WITH TAPE ATTACHMENT

INSTRUCTIONS

## Instructions apply to the following product(s):







502-045













Clean organizer back and bench surface with isopropyl alcohol according to manufacturer's instructions.











- ✓Included with this set.
- Not included with this set. Available separately.

#### **NOTES**