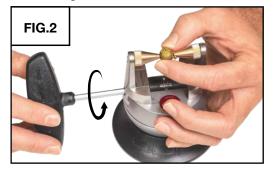

**ANGLE** 

500-001



500-001





**Fixture Installation** 



















#### INSIDE RING HOLDER SCREW SET

INSTRUCTIONS

## Instructions apply to the following product(s):















<sup>✓</sup>Included with this set.

Not included with this set. Available separately.



Follow the shellac instructions to apply shellac and workpiece to cylinder.

#### **SHELLAC CYLINDER**

INSTRUCTIONS

Instructions apply to the following product(s):





#### THERMO-LOC® **CYLINDER**

INSTRUCTIONS

Instructions apply to the following product(s):



Follow the Thermo-Loc® instructions to apply Thermo-Loc® and workpiece to cylinder.

# POINTED AND TAPERED BALL HOLDERS

INSTRUCTIONS

### Instructions apply to the following products:





#### **Fixture Installation**



#### **Fixture Usage**



#### FIG.3

Use the pointed ball holders (#500-506) with workpieces that have holes in each side. The points will rest in the holes.



#### FIG.4

Use the tapered ball holders (#500-507) with round workpieces.





Not included with this set. Available separately.

#### **Fixture Attachment**



**BOTTOM** 



SIDE



ANGLE

# ROUND-BASE QC FIXTURES

INSTRUCTIONS

## Instructions apply to the following product(s):



500-501





#### **Fixture Installation**







# VERTICAL RING HOLDER

INSTRUCTIONS

## Instructions apply to the following product(s):



















<sup>✓</sup>Included with this set.

Not included with this set. Available separately.

#### **Fixture Attachment**



#### **Fixture Installation**





Follow the shellac instructions to apply shellac and workpiece t