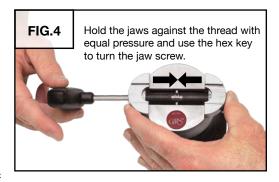

#### FIG.4

Use the tapered ball holders (#500-507) with round workpieces.

Not included with this set. Available separately.