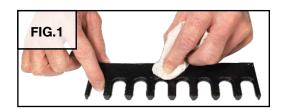

## Instructions apply to the following product(s):

502-045

Clean organizer back and bench surface with isopropyl alcohol according to manufacturer's instructions.

- ✓Included with this set.
- Not included with this set. Available separately.