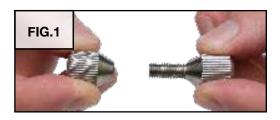

#### Removal of Original MicroBlock® Jaws

Skip to **Installation of Master Jaws** unless you need to remove original MicroBlock jaws from a previously purchased vise.

#### **IMPORTANT NOTE:**

The MicroBlock® and MicroBlock® XL Jura by GRS sets include a pair of Master Jaws instead of the original jaws with pin holes.

Skip to **Installation of Master Jaws** unless you need to remove original MicroBlock jaws from a previously purchased vise.