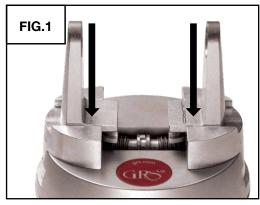

#### **Fixture Attachment**

SEATED QC FIXTURES

INSTRUCTIONS

**BOTTOM** 

SIDE

Instructions apply to the following product(s):