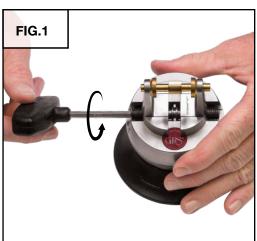

#### **Installation of Master Jaws**

<sup>✓</sup>Included with this set.

<sup>♦</sup> Not included with this set. Available separately.