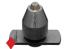

# VERTICAL RING HOLDER

INSTRUCTIONS

#### **Fixture Attachment**

#### **Fixture Installation**

Follow the shellac instructions to apply shellac and workpiece to cylinder.