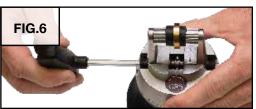

#### **Installation of Master Jaws**

<sup>✓</sup>Included with this set.

<sup>♦</sup> Not included with this set. Available separately.