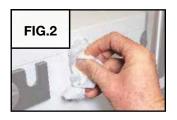

## Instructions apply to the following product(s):

502-045

Clean organizer back and bench surface with isopropyl alcohol according to manufacturer's instructions.

- ✓Included with this set.
- Not included with this set. Available separately.