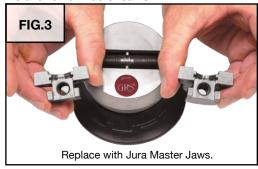

#### **Installation of Master Jaws**

<sup>✓</sup>Included with this set.

<sup>♦</sup> Not included with this set. Available separately.