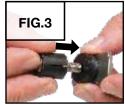

#### FIG.3

Use the pointed ball holders (#500-506) with workpieces that have holes in each side. The points will rest in the holes.