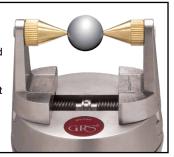

#### FIG.3

Use the pointed ball holders (#500-506) with workpieces that have holes in each side. The points will rest in the holes.

#### FIG.4

Use the tapered ball holders (#500-507) with round workpieces.

Not included with this set. Available separately.