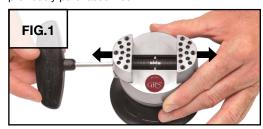

#### Removal of Original MicroBlock® Jaws

Skip to **Installation of Master Jaws** unless you need to remove original MicroBlock jaws from a previously purchased vise.

#### **IMPORTANT NOTE:**

The MicroBlock® and MicroBlock® XL Jura by GRS sets include a pair of Master Jaws instead of the original jaws with pin holes.

Skip to **Installation of Master Jaws** unless you need to remove original MicroBlock jaws from a previously purchased vise.