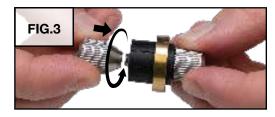

#### **Installation of Master Jaws**

<sup>✓</sup>Included with this set.

<sup>♦</sup> Not included with this set. Available separately.

#### FIG.3

Use the pointed ball holders (#500-506) with workpieces that have holes in each side. The points will rest in the holes.