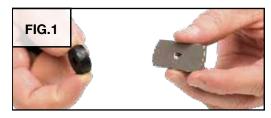

mo-Loc® instructions to apply Thermo-Loc® and workpiece to cylinder.

# POINTED AND TAPERED BALL HOLDERS

INSTRUCTIONS

### Instructions apply to the following products:





#### **Fixture Installation**



#### **Fixture Usage**



#### FIG.3

Use the pointed ball holders (#500-506) with workpieces that have holes in each side. The points will rest in the holes.



#### FIG.4

Use the tapered ball holders (#500-507) with round workpieces.





Not included with this set. Available separately.

#### **Fixture Attachment**



**BOTTOM** 



SIDE



ANGLE

# ROUND-BASE QC FIXTURES

INSTRUCTIONS

## Instructions apply to the following product(s):



500-501





#### **Fixture Installation**







# VERTICAL RING HOLDER

INSTRUCTIONS

## Instructions apply to the following product(s):



















<sup>✓</sup>Included with this set.

Not included with this set. Available separately.

#### **Fixture Attachment**



#### **Fixture Installation**





Follow the shellac instructions to apply shellac and workpiece to cylinder.

# QC SHELLAC PLATE

INSTRUCTIONS

Instructions apply to the following product(s):



# ORGANIZERS WITH TAPE ATTACHMENT

INSTRUCTIONS

## Instructions apply to the following product(s):







502-045













Clean organizer back and bench surface with isopropyl alcohol according to manufacturer's instructions.











- ✓Included with this set.
- Not included with this set. Available separately.

#### **NOTES**