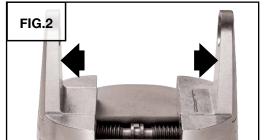

#### **Installation of Master Jaws**

<sup>✓</sup>Included with this set.

<sup>♦</sup> Not included with this set. Available separately.