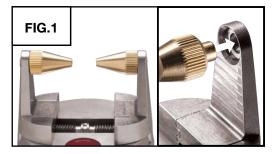

**Master Jaw Seat**





**ANGLE** 

500-001



500-001





**Fixture Installation** 



















#### INSIDE RING HOLDER SCREW SET

INSTRUCTIONS

## Instructions apply to the following product(s):















<sup>✓</sup>Included with this set.

Not included with this set. Available separately.



Follow the shellac instructions to apply shellac and workpiece to cylinder.

#### **SHELLAC CYLINDER**

INSTRUCTIONS

Instructions apply to the following product(s):





#### THERMO-LOC® **CYLINDER**

INSTRUCTIONS

Instructions apply to the following product(s):



Follow the Thermo-Loc® instructions to apply Thermo-Loc® and workpiece to cylinder.

# POINTED AND TAPERED BALL HOLDERS

INSTRUCTIONS

### Instructions apply to the following products:





#### **Fixture Installation**



#### **Fixture Usage**



#### FIG.3

Use the pointed ball holders (#500-506) with workpieces that have holes in each side. The points will rest in the holes.



#### FIG.4

Use the tapered ball holders (#500-507) with round workpieces.





Not included with this set. Available separately.

#### **Fixture Attachment**



**BOTTOM** 



SIDE



ANGLE

# ROUND-BASE QC FIXTURES

INSTRUCTIONS

## Instructions apply to the following product(s):



500-501





#### **Fixture Installation**







# VERTICAL RING HOLDER

INSTRUCTIONS

## Instructions apply to the following product(s):



















<sup>✓</sup>Included with this set.

Not included with this set. Available separately.

#### **Fixture Attachment**



#### **Fixture Installation**





Follow the shellac instructions to app