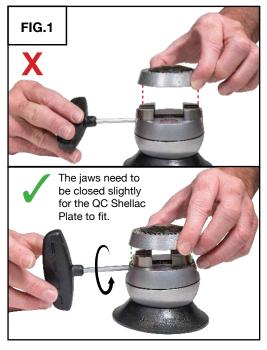

# QC SHELLAC PLATE

INSTRUCTIONS

Instructions apply to the following product(s):