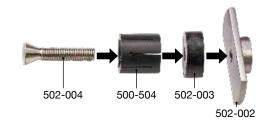

#### INSIDE RING HOLDER SCREW SET

INSTRUCTIONS

## Instructions apply to the following product(s):

<sup>✓</sup>Included with this set.

Not included with this set. Available separately.

Follow the shellac instructions to apply shellac and workpiece to cylinder.