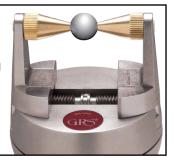

#### FIG.3

Use the pointed ball holders (#500-506) with workpieces that have holes in each side. The points will rest in the holes.

#### FIG.4

Use the tapered ball holders (#500-507) with round workpieces.

Not included with this set. Available separately.