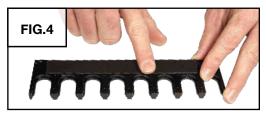

#### FIG.4

Use the tapered ball holders (#500-507) with round workpieces.

Not included with this set. Available separately.