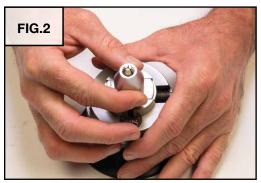

OC® **CYLINDER**

INSTRUCTIONS

Instructions apply to the following product(s):



Follow the Thermo-Loc® instructions to apply Thermo-Loc® and workpiece to cylinder.

# POINTED AND TAPERED BALL HOLDERS

INSTRUCTIONS

### Instructions apply to the following products:





#### **Fixture Installation**



#### **Fixture Usage**



#### FIG.3

Use the pointed ball holders (#500-506) with workpieces that have holes in each side. The points will rest in the holes.



#### FIG.4

Use the tapered ball holders (#500-507) with round workpieces.





Not included with this set. Available separately.

#### **Fixture Attachment**



**BOTTOM** 



SIDE



ANGLE

# ROUND-BASE QC FIXTURES

INSTRUCTIONS

## Instructions apply to the following product(s):



500-501





#### **Fixture Installation**







# VERTICAL RING HOLDER

INSTRUCTIONS

## Instructions apply to the following product(s):



















<sup>✓</sup>Included with this set.

Not included with this set. Available separately.

#### **Fixture Attachment**



#### **Fixture Installation**





Follow the shellac instructions to apply shellac and workpiece to cylinder.

# QC SHELLAC PLATE

INSTRUCTIONS

Instructions apply to the following product(s):



# ORGANIZERS WITH TAPE ATTACHMENT

INSTRUCTIONS

## Instructions apply to the following product(s):







502-045













Clean organizer back and bench surface with isopropyl alcohol according to manufacturer's instructions.











- ✓Included with this set.
- Not included with this set. Available separately.

#### **NOTES**