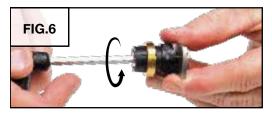

structions to apply Thermo-Loc® and workpiece to cylinder.

# POINTED AND TAPERED BALL HOLDERS

INSTRUCTIONS

### Instructions apply to the following products:





#### **Fixture Installation**



#### **Fixture Usage**



#### FIG.3

Use the pointed ball holders (#500-506) with workpieces that have holes in each side. The points will rest in the holes.



#### FIG.4

Use the tapered ball holders (#500-507) with round workpieces.





Not included with this set. Available separately.

#### **Fixture Attachment**



**BOTTOM** 



SIDE



ANGLE

# ROUND-BASE QC FIXTURES

INSTRUCTIONS

## Instructions apply to the following product(s):



500-501





#### **Fixture Installation**







# VERTICAL RING HOLDER

INSTRUCTIONS

## Instructions apply to the following product(s):



















<sup>✓</sup>Included with this set.

Not included with this set. Available separately.

#### **Fixture Attachment**



#### **Fixture Installation**





Follow the shellac instructions to apply shellac and workpiece to cylinder.

# QC SHELLAC PLATE

INSTRUCTIONS

Instructions apply to the following product(s):



# ORGANIZERS WITH TAPE ATTACHMENT

INSTRUCTIONS

## Instructions apply to the following product(s):







502-045













Clean organizer back and bench surface with isopropyl alcohol according to manufacturer's instructions.











- ✓Included with this set.
- Not included with this set. Available separately.

#### **NOTES**