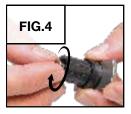

#### FIG.4

Use the tapered ball holders (#500-507) with round workpieces.

Not included with this set. Available separately.