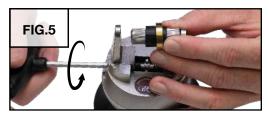

Jaws instead of the original jaws with pin holes.

Skip to **Installation of Master Jaws** unless you need to remove original MicroBlock jaws from a previously purchased vise.

Products that include Master Jaws instead of original MicroBlock jaws: #500-508, #500-510, #500-517, #500-526, #500-527

#### **Installation of Master Jaws**





<sup>✓</sup>Included with this set.

<sup>♦</sup> Not included with this set. Available separately.

#### **Fixture Attachment**







SEATED QC FIXTURES

INSTRUCTIONS

**BOTTOM** 

SIDE

Instructions apply to the following product(s):

#### **Master Jaw Seat**





**ANGLE** 

500-001



500-001





**Fixture Installation** 



















#### INSIDE RING HOLDER SCREW SET

INSTRUCTIONS

## Instructions apply to the following product(s):















<sup>✓</sup>Included with this set.

Not included with this set. Available separately.



Follow the shellac instructions to apply shellac and workpiece to cylinder.

#### **SHELLAC CYLINDER**

INSTRUCTIONS

Instructions apply to the following product(s):





#### THERMO-LOC® **CYLINDER**

INSTRUCTIONS

Instructions apply to the following product(s):



Follow the Thermo-Loc® instructions to apply Thermo-Loc® and workpiece to cylinder.

# POINTED AND TAPERED BALL HOLDERS

INSTRUCTIONS

### Instructions apply to the following products:





#### **Fixture Installation**



#### **Fixture Usage**



#### FIG.3

Use the pointed ball holders (#500-506) with workpieces that have holes in each side. The points will rest in the holes.



#### FIG.4

Use the tapered ball holders (#500-507) wi