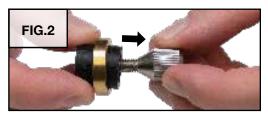

#### **Installation of Master Jaws**

<sup>✓</sup>Included with this set.

<sup>♦</sup> Not included with this set. Available separately.