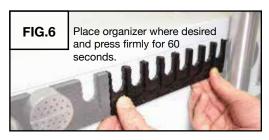

# ORGANIZERS WITH TAPE ATTACHMENT

INSTRUCTIONS

## Instructions apply to the following product(s):

502-045

Clean organizer back and bench surface with isopropyl alcohol according to manufacturer's instructions.

- ✓Included with this set.
- Not included with this set. Available separately.