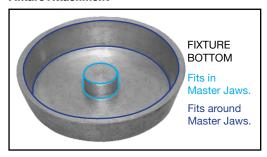

#### **Fixture Attachment**

SEATED QC FIXTURES

INSTRUCTIONS

**BOTTOM** 

SIDE

Instructions apply to the following product(s):

#### **Fixture Attachment**

**BOTTOM** 

SIDE

ANGLE