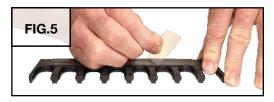

-BASE QC FIXTURES

INSTRUCTIONS

## Instructions apply to the following product(s):



500-501





#### **Fixture Installation**







# VERTICAL RING HOLDER

INSTRUCTIONS

## Instructions apply to the following product(s):



















<sup>✓</sup>Included with this set.

Not included with this set. Available separately.

#### **Fixture Attachment**



#### **Fixture Installation**





Follow the shellac instructions to apply shellac and workpiece to cylinder.

# QC SHELLAC PLATE

INSTRUCTIONS

Instructions apply to the following product(s):



# ORGANIZERS WITH TAPE ATTACHMENT

INSTRUCTIONS

## Instructions apply to the following product(s):







502-045













Clean organizer back and bench surface with isopropyl alcohol according to manufacturer's instructions.











- ✓Included with this set.
- Not included with this set. Available separately.

#### **NOTES**