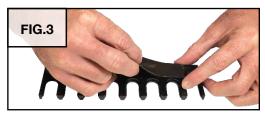

#### FIG.3

Use the pointed ball holders (#500-506) with workpieces that have holes in each side. The points will rest in the holes.