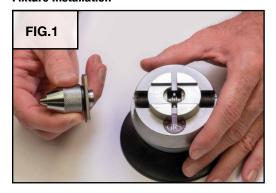

-LOC® **CYLINDER**

INSTRUCTIONS

Instructions apply to the following product(s):



Follow the Thermo-Loc® instructions to apply Thermo-Loc® and workpiece to cylinder.

# POINTED AND TAPERED BALL HOLDERS

INSTRUCTIONS

### Instructions apply to the following products:





#### **Fixture Installation**



#### **Fixture Usage**



#### FIG.3

Use the pointed ball holders (#500-506) with workpieces that have holes in each side. The points will rest in the holes.



#### FIG.4

Use the tapered ball holders (#500-507) with round workpieces.





Not included with this set. Available separately.

#### **Fixture Attachment**



**BOTTOM** 



SIDE



ANGLE

# ROUND-BASE QC FIXTURES

INSTRUCTIONS

## Instructions apply to the following product(s):



500-501





#### **Fixture Installation**







# VERTICAL RING HOLDER

INSTRUCTIONS

## Instructions apply to the following product(s):



















<sup>✓</sup>Included with this set.

Not included with this set. Available separately.

#### **Fixture Attachment**



#### **Fixture Installation**





Follow the shellac instructions to apply shellac and workpiece to cylinder.

# QC SHELLAC PLATE

INSTRUCTIONS

Instructions apply to the following product(s):



# ORGANIZERS WITH TAPE ATTACHMENT

INSTRUCTIONS

## Instructions apply to the following product(s):







502-045













Clean organizer back and bench surface with isopropyl alcohol according to manufacturer's instructions.











- ✓Included with this set.
- Not included with this set. Available separately.

#### **NOTES**