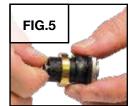

instructions to apply Thermo-Loc® and workpiece to cylinder.

# POINTED AND TAPERED BALL HOLDERS

INSTRUCTIONS

### Instructions apply to the following products:





#### **Fixture Installation**



#### **Fixture Usage**



#### FIG.3

Use the pointed ball holders (#500-506) with workpieces that have holes in each side. The points will rest in the holes.



#### FIG.4

Use the tapered ball holders (#500-507) with round workpieces.





Not included with this set. Available separately.

#### **Fixture Attachment**



**BOTTOM** 



SIDE



ANGLE

# ROUND-BASE QC FIXTURES

INSTRUCTIONS

## Instructions apply to the following product(s):



500-501





#### **Fixture Installation**







# VERTICAL RING HOLDER

INSTRUCTIONS

## Instructions apply to the following product(s):



















<sup>✓</sup>Included with this set.

Not included with this set. Available separately.

#### **Fixture Attachment**



#### **Fixture Installation**





Follow the shellac instructions to apply shellac and workpiece to cylinder.

# QC SHELLAC PLATE

INSTRUCTIONS

Instructions apply to the following product(s):



# ORGANIZERS WITH TAPE ATTACHMENT

INSTRUCTIONS

## Instructions apply to the following product(s):







502-045













Clean organizer back and bench surface with isopropyl alcohol according to manufacturer's instructions.











- ✓Included with this set.
- Not included with this set. Available separately.

#### **NOTES**