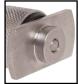

#### **MASTER JAWS**

INSTRUCTIONS

#### **Installation of Master Jaws**

<sup>✓</sup>Included with this set.

<sup>♦</sup> Not included with this set. Available separately.