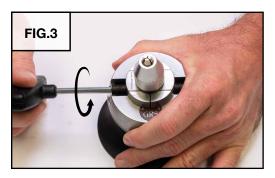

® **CYLINDER**

INSTRUCTIONS

Instructions apply to the following product(s):



Follow the Thermo-Loc® instructions to apply Thermo-Loc® and workpiece to cylinder.

# POINTED AND TAPERED BALL HOLDERS

INSTRUCTIONS

### Instructions apply to the following products:





#### **Fixture Installation**



#### **Fixture Usage**



#### FIG.3

Use the pointed ball holders (#500-506) with workpieces that have holes in each side. The points will rest in the holes.



#### FIG.4

Use the tapered ball holders (#500-507) with round workpieces.





Not included with this set. Available separately.

#### **Fixture Attachment**



**BOTTOM** 



SIDE



ANGLE

# ROUND-BASE QC FIXTURES

INSTRUCTIONS

## Instructions apply to the following product(s):



500-501





#### **Fixture Installation**







# VERTICAL RING HOLDER

INSTRUCTIONS

## Instructions apply to the following product(s):



















<sup>✓</sup>Included with this set.

Not included with this set. Available separately.

#### **Fixture Attachment**



#### **Fixture Installation**





Follow the shellac instructions to apply shellac and workpiece to cylinder.

# QC SHELLAC PLATE

INSTRUCTIONS

Instructions apply to the following product(s):



# ORGANIZERS WITH TAPE ATTACHMENT

INSTRUCTIONS

## Instructions apply to the following product(s):







502-045













Clean organizer back and bench surface with isopropyl alcohol according to manufacturer's instructions.











- ✓Included with this set.
- Not included with this set. Available separately.

#### **NOTES**