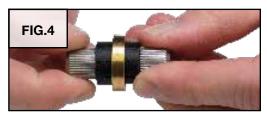

#### FIG.4

Use the tapered ball holders (#500-507) with round workpieces.

Not included with this set. Available separately.