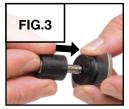

ture Attachment**



**BOTTOM** 



SIDE



**SEATED QC FIXTURES** 

following product(s):

INSTRUCTIONS

Instructions apply to the

### **Master Jaw Seat**





**ANGLE** 



500-001

500-002





**Fixture Installation** 















500-007

500-009





500-010

500-013





500-503

502-078

FIG.2

### INSIDE RING HOLDER SCREW SET

INSTRUCTIONS

### Instructions apply to the following product(s):















- √Included with this set.
- Not included with this set. Available separately.

### **Fixture Attachment**



**BOTTOM** 



SIDE



ANGLE

# **ROUND-BASE QC FIXTURES**

INSTRUCTIONS

### Instructions apply to the following product(s):





#### **Fixture Installation**







# VERTICAL RING HOLDER

INSTRUCTIONS

### Instructions apply to the following product(s):



















<sup>✓</sup>Included with this set.

<sup>♦</sup>Not included with this set. Available separately.



# ORGANIZERS WITH TAPE ATTACHMENT

INSTRUCTIONS

Clean organizer back and bench surface with isopropyl alcohol according to manufacturer's instructions.

FIG.4



Instructions apply to the following product(s):















502-034

502-045





523-016







523-012

523-013