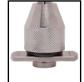

### INSIDE RING HOLDER SCREW SET

INSTRUCTIONS

### Instructions apply to the following product(s):

- √Included with this set.
- Not included with this set. Available separately.