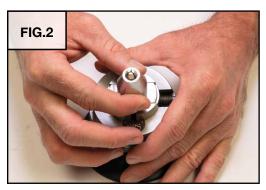

### **Master Jaw Seat**

**ANGLE** 

500-001

500-002

**Fixture Installation** 

500-007

500-009

500-010

500-013

500-503

502-078

FIG.2