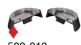

### INSIDE RING HOLDER SCREW SET

INSTRUCTIONS

### Instructions apply to the following product(s):

- √Included with this set.
- Not included with this set. Available separately.

### **Fixture Attachment**

**BOTTOM** 

SIDE

ANGLE