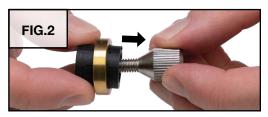

### **Master Jaw Seat**

**ANGLE** 

500-001

500-002

**Fixture Installation** 

500-007

500-009

500-010

500-013

500-503

502-078

FIG.2