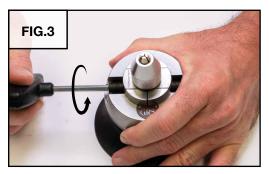

### **Master Jaw Seat**

**ANGLE** 

500-001

500-002

**Fixture Installation** 

500-007

500-009

500-010

500-013

500-503

502-078

FIG.2