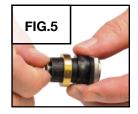

# ORGANIZERS WITH TAPE ATTACHMENT

INSTRUCTIONS

Clean organizer back and bench surface with isopropyl alcohol according to manufacturer's instructions.

FIG.4

Instructions apply to the following product(s):