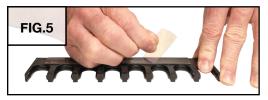

# ORGANIZERS WITH TAPE ATTACHMENT

INSTRUCTIONS

Clean organizer back and bench surface with isopropyl alcohol according to manufacturer's instructions.

FIG.4

Instructions apply to the following product(s):