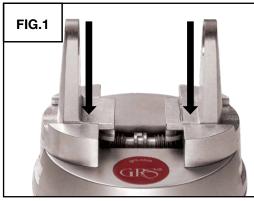

#### **Fixture Attachment**

**BOTTOM** 

SIDE

**SEATED QC FIXTURES** 

following product(s):

INSTRUCTIONS

Instructions apply to the

### **Master Jaw Seat**

**ANGLE** 

500-001

500-002

**Fixture Installation** 

500-007

500-009

500-010

500-013

500-503

502-078

FIG.2