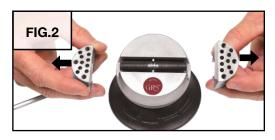

### **Master Jaw Seat**

**ANGLE** 

500-001

500-002

**Fixture Installation** 

500-007

500-009

500-010

500-013

500-503

502-078

FIG.2