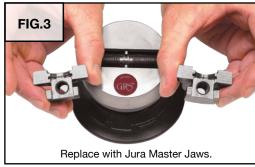

#### **IMPORTANT NOTE:**

The MicroBlock® and MicroBlock® XL Jura by GRS sets include a pair of Master Jaws instead of the original jaws with pin holes.

Skip to **Installation of Master Jaws** unless you need to remove original MicroBlock jaws from a previously purchased vise.

Products that include Master Jaws instead of original MicroBlock jaws: #500-508, #500-510, #500-517, #500-526, #500-527

#### **Installation of Master Jaws**

<sup>✓</sup>Included with this set.

<sup>♦</sup> Not included with this set. Available separately.