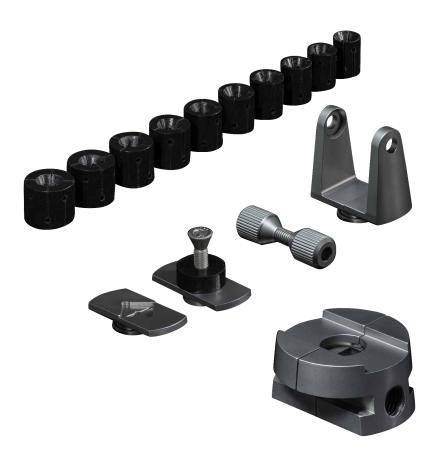

# **QC BASIC SET**

EXCLUDING VISE

#500-509 • INSTRUCTIONS

### Instructions apply to the following product(s):