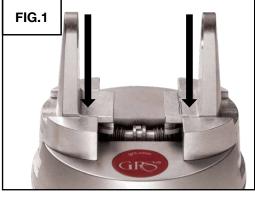

#### **Fixture Attachment**

**BOTTOM** 

SIDE

**SEATED QC FIXTURES** 

following product(s):

INSTRUCTIONS

Instructions apply to the

### **Master Jaw Seat**

**ANGLE** 

500-001

500-002

**Fixture Installation** 

500-007

500-009

500-010

500-013

500-503

502-078

FIG.2