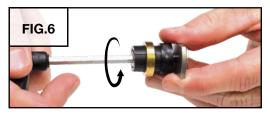

### **Master Jaw Seat**

**ANGLE** 

500-001

500-002

**Fixture Installation** 

500-007

500-009

500-010

500-013

500-503

502-078

FIG.2