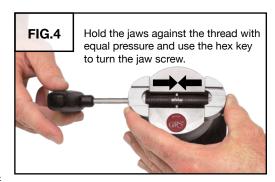

#### **Installation of Master Jaws**

<sup>✓</sup>Included with this set.

<sup>♦</sup> Not included with this set. Available separately.