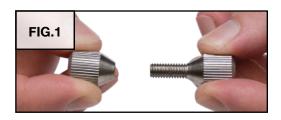

### Removal of Original MicroBlock® Jaws

Skip to **Installation of Master Jaws** unless you need to remove original MicroBlock jaws from a previously purchased vise.

#### **IMPORTANT NOTE:**

The MicroBlock® and MicroBlock® XL Jura by GRS sets include a pair of Master Jaws instead of the original jaws with pin holes.

Skip to **Installation of Master Jaws** unless you need to remove original MicroBlock jaws from a previously purchased vise.