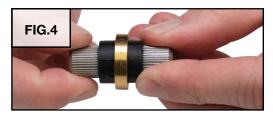

# ORGANIZERS WITH TAPE ATTACHMENT

INSTRUCTIONS

Clean organizer back and bench surface with isopropyl alcohol according to manufacturer's instructions.

FIG.4

Instructions apply to the following product(s):