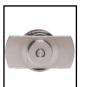

### Removal of Original MicroBlock® Jaws

Skip to **Installation of Master Jaws** unless you need to remove original MicroBlock jaws from a previously purchased vise.

#### **IMPORTANT NOTE:**

The MicroBlock® and MicroBlock® XL Jura by GRS sets include a pair of Master Jaws instead of the original jaws with pin holes.

Skip to **Installation of Master Jaws** unless you need to remove original MicroBlock jaws from a previously purchased vise.

Products that include Master Jaws instead of original MicroBlock jaws: #500-508, #500-510, #500-517, #500-526, #500-527