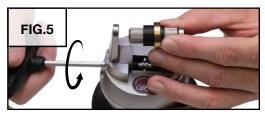

### **Master Jaw Seat**

**ANGLE** 

500-001

500-002

**Fixture Installation** 

500-007

500-009

500-010

500-013

500-503

502-078

FIG.2