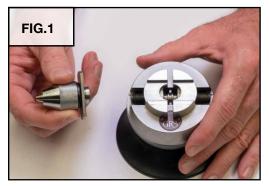

### **Master Jaw Seat**

**ANGLE** 

500-001

500-002

**Fixture Installation** 

500-007

500-009

500-010

500-013

500-503

502-078

FIG.2