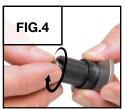

re Attachment**



**BOTTOM** 



SIDE



**SEATED QC FIXTURES** 

following product(s):

INSTRUCTIONS

Instructions apply to the

### **Master Jaw Seat**





**ANGLE** 



500-001

500-002





**Fixture Installation** 















500-007

500-009





500-010

500-013





500-503

502-078

FIG.2

### INSIDE RING HOLDER SCREW SET

INSTRUCTIONS

### Instructions apply to the following product(s):















- √Included with this set.
- Not included with this set. Available separately.

### **Fixture Attachment**



**BOTTOM** 



SIDE



ANGLE

# **ROUND-BASE QC FIXTURES**

INSTRUCTIONS

### Instructions apply to the following product(s):





#### **Fixture Installation**







# VERTICAL RING HOLDER

INSTRUCTIONS

### Instructions apply to the following product(s):



















<sup>✓</sup>Included with this set.

<sup>♦</sup>Not included with this set. Available separately.



# ORGANIZERS WITH TAPE ATTACHMENT

INSTRUCTIONS

Clean organizer back and bench surface with isopropyl alcohol according to manufacturer's instructions.

FIG.4



Instructions apply to the following product(s):















502-034

502-045





523-016







523-012

523-013