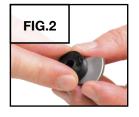

### **Master Jaw Seat**

**ANGLE** 

500-001

500-002

**Fixture Installation** 

500-007

500-009

500-010

500-013

500-503

502-078

FIG.2