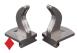

### **MASTER JAWS**

INSTRUCTIONS

### Removal of Original MicroBlock® Jaws

Skip to **Installation of Master Jaws** unless you need to remove original MicroBlock jaws from a previously purchased vise.

#### **IMPORTANT NOTE:**

The MicroBlock® and MicroBlock® XL Jura by GRS sets include a pair of Master Jaws instead of the original jaws with pin holes.

Skip to **Installation of Master Jaws** unless you need to remove original MicroBlock jaws from a previously purchased vise.

Products that include Master Jaws instead of original MicroBlock jaws: #500-508, #500-510, #500-517, #500-526, #500-527

#### **Installation of Master Jaws**

<sup>✓</sup>Included with this set.

<sup>♦</sup> Not included with this set. Available separately.