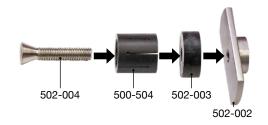

### **Master Jaw Seat**

**ANGLE** 

500-001

500-002

**Fixture Installation** 

500-007

500-009

500-010

500-013

500-503

502-078

FIG.2