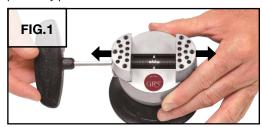

### Removal of Original MicroBlock® Jaws

Skip to **Installation of Master Jaws** unless you need to remove original MicroBlock jaws from a previously purchased vise.

#### **IMPORTANT NOTE:**

The MicroBlock® and MicroBlock® XL Jura by GRS sets include a pair of Master Jaws instead of the original jaws with pin holes.

Skip to **Installation of Master Jaws** unless you need to remove original MicroBlock jaws from a previously purchased vise.