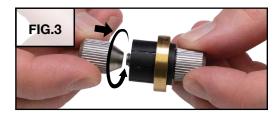

#### **Installation of Master Jaws**

<sup>✓</sup>Included with this set.

<sup>♦</sup> Not included with this set. Available separately.